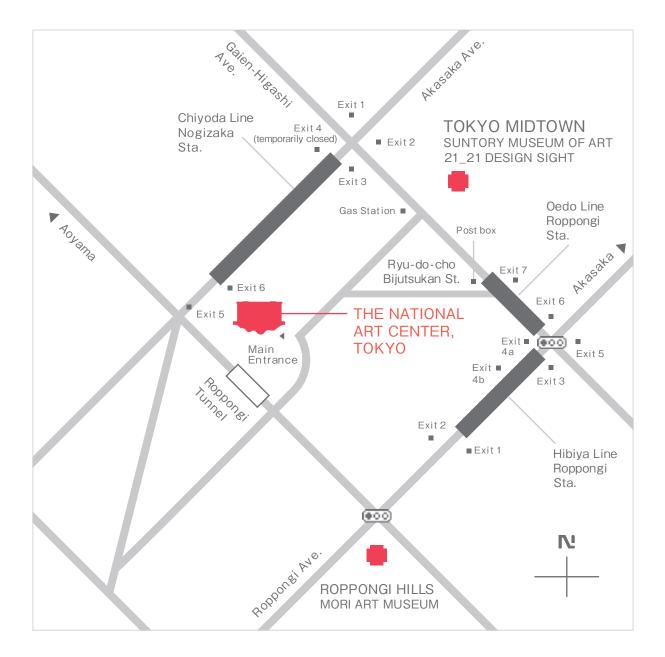

## [ADRESS]

106-8558 The National Art Center, Tokyo 1F,B1 7-22-2 Roppongi, Minato-ku, Tokyo Japan 106-8558 TEL +81-(0)3-6812-9933 FAX +81-(0)3-5775-4670

10:00-18:00 (visitors must enter by17:30) Friday 10:00-20:00 (visitors must enter by 19:30) Closed on Tuesdays, the year-end through the New Year's holidays (Dec.24.2008-Jan.6.2009) Tuesdays that fall on holidays will be open ; the Center closes the next day.

## [By train]

Tokyo Metro Chiyoda Line - Nogizaka Station - Exit 6 is directly connected to the Center

Tokyo Metro Hibiya Line - Roppongi Station - 5-minute walk from Exit 4a Toei Oedo Subway Line - Roppongi Station - 4-minute walk from Exit

## [By bus]

5 min. walk from "Tokyo-Midtown-Mae" of Toei Route 01 shuttle bus "都01折返" from Shibuya Sta. (not direct)

5 min. walk from "Roppongi 7-chome" of Community Bus "Chi-I-bus" (Operated by Minato-ward) Akasaka, Aoyama route (loops)